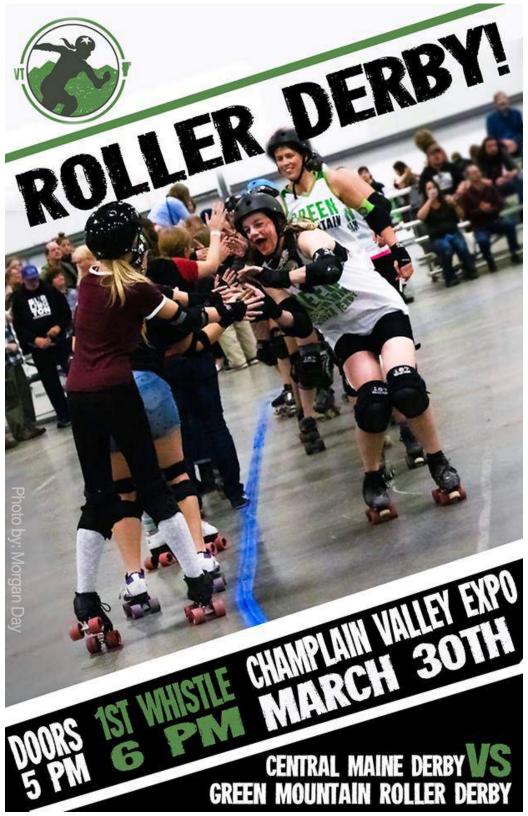

The Green Mountain Roller Derby is Vermont's first roller derby league. Established in November 2007, GMRD is part of the modern roller derby resurgence. The league was accepted into the Women's Flat Track Derby Association (WFTDA) in 2010. GMRD is entirely skater-owned and operated, which means our members work just as hard off the track to keep the league running.